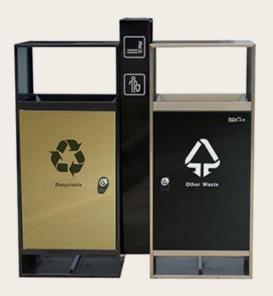

|              | EXM-HK326                              |
|--------------|----------------------------------------|
| Product Name | 2 Compartment Recycle Bin With Ashtray |
| Material     | Galvanized Plate                       |
| Size         | 735 X 350 X 920mm                      |
| Thickness    | 0.8mm                                  |
| Surface      | Brushed Polished & Powder Coated       |
| Inner Liner  | Galvanized Steel                       |
| Suitable for | Outdoor / Indoor                       |
| Application  | Airports, Malls, Stations              |