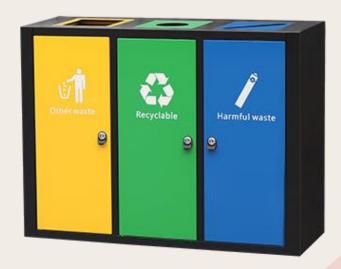

| Product Code | EXM-HB05-3                      |
|--------------|---------------------------------|
| Product Name | 3 Compartment Recycle Bin       |
| Material     | Stainless Steel                 |
| Size         | (L)1200 x (W)400 x (H)800mm/Set |
| Thickness    | 0.8mm                           |
| Inner Liner  | Galvanized Steel                |
| Suitable for | Indoor                          |
| Application  | Airports, Malls, Stations       |