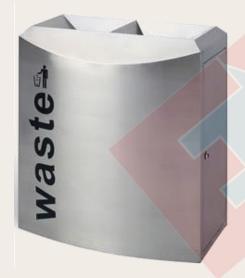

## SINGLE COMPARTMENT WASTE BIN

| Product Code | EXM-SN55A                          |
|--------------|------------------------------------|
| Product Name | Metal Round Waste Bin with Ashtray |
| Material     | Stainless Steel                    |
| Size         | 300 x 610mm                        |
| Thickness    | 0.5mm                              |
| Surface      | Brushed and Polished               |
| Inner Liner  | Galvanized Steel                   |
| Suitable for | Indoor                             |
| Application  | Lobbies, Malls, offices, Banks     |