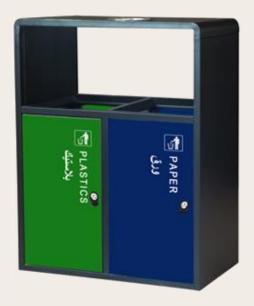

| Product Code | EXM-SN370                      |
|--------------|--------------------------------|
| Product Name | Combo Garbage Recycling Bin    |
| Material     | Coated Steel                   |
| Size         | (L)400 x (W)380 x (H)800mm/pcs |
| Thickness    | 0.8mm                          |
| Surface      |                                |
| Inner Liner  | Galvanized Steel               |
| Suitable for | Indoor                         |
| Application  | Malls, Schools                 |