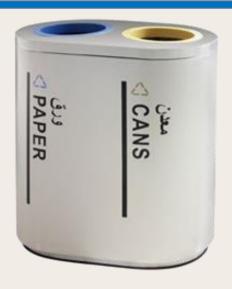

| Product Code | EXM-SN109D                         |
|--------------|------------------------------------|
| Product Name | Recycle Bin                        |
| Material     | Stainless Steel                    |
| Size         | (L)680 X (W)380 X (H)760mm/Set     |
| Thickness    | Body 0.8mm; Top Lid 1.0mm          |
| Inner Liner  | Galvanized Steel                   |
| Suitable for | Indoor                             |
| Application  | Malls, Airports, Stations, Schools |