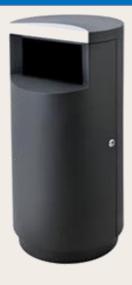

| Product Code | EXM-HK133B                |
|--------------|---------------------------|
|              | Commercial Dustbin        |
| Material     | Coated Steel              |
| Size         | 490 x 1000 x 1190 /       |
| 3120         | 450 x 420 x 1120mm        |
| Thickness    | 1.0mm                     |
| Surface      | Powder Coated             |
| Inner Liner  | Galvanized Steel          |
| Suitable for | Outdoor                   |
| Application  | Parks, Airports, Stations |