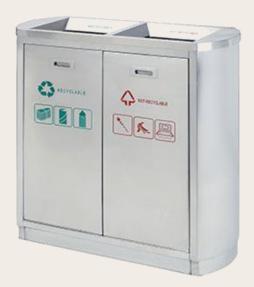

| ,            |                                    |
|--------------|------------------------------------|
| Product Code | EXM-SN155                          |
| Product Name | 2 Compartment Recycle Bin          |
| Material     | Stainless Steel                    |
| Size         | (L)700 X (W)380 X (H)805mm/Set     |
| Thickness    | 0.8mm                              |
| Inner Liner  | Galvanized Steel                   |
| Suitable for | Indoor                             |
| Application  | Malls, Airports, Stations, Schools |