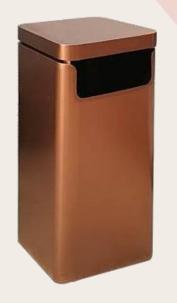

| Product Code               | 27071111021                        |
|----------------------------|------------------------------------|
| Product Name               | Slim Garbage Cans Trash Containers |
| Material                   | Coated Steel                       |
| Size                       | 500 x 330 x 980mm                  |
| Thickness                  | 0.8mm                              |
| Surface                    | Powder Coated                      |
| Inner Liner                | Galvanized Steel                   |
| Suitab <mark>le for</mark> | outdoor                            |
| Application                | Metro Stations, Malls, Airports    |