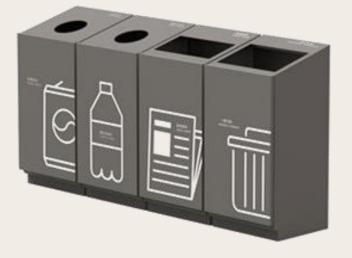

| Product Code | EXM-HB05-3                      |
|--------------|---------------------------------|
| Product Name | 3 Compartment Recycle Bin       |
| Material     | Stainless Steel                 |
| Size         | (L)1200 x (W)400 x (H)800mm/Set |
| Thickness    | 0.8mm                           |
| Inner Liner  | Galvanized Steel                |
| Suitable for | Indoor                          |
| Application  | Airports, Malls, Stations       |

|              | EXM-HK32                   |
|--------------|----------------------------|
| Product Name | 4 Compartment Trash Can    |
| Material     | Coated Steel               |
| Size         | 1200 x 300 x 900mm         |
| Thickness    | 0.8mm                      |
| Surface      | Powder Coated              |
| Inner Liner  | Galvanized Steel           |
| Suitable for | Outdoor / Indoor           |
| Application  | Airports, Stations , Malls |