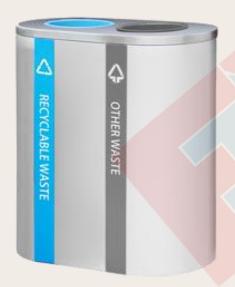

| ,            |                                    |
|--------------|------------------------------------|
| Product Code | EXM-SN155                          |
| Product Name | 2 Compartment Recycle Bin          |
| Material     | Stainless Steel                    |
| Size         | (L)700 X (W)380 X (H)805mm/Set     |
| Thickness    | 0.8mm                              |
| Inner Liner  | Galvanized Steel                   |
| Suitable for | Indoor                             |
| Application  | Malls, Airports, Stations, Schools |