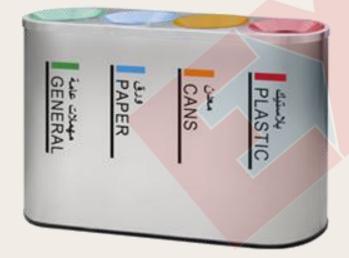

| Product Code | EXM-SN180                            |
|--------------|--------------------------------------|
| Product Name | Trash Bin with Classification colour |
| Material     | Stainless Steel                      |
| Size         | 350 x 450 x 980mm                    |
| Thickness    | 0.7mm                                |
| Surface      | Brushed                              |
| Inner Liner  | Galvanized Steel                     |
| Suitable for | Indoor                               |
| Application  | Toilets, Offices                     |