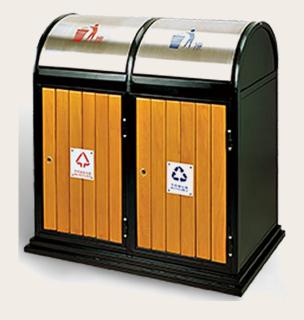

|              | EXM-HK326                              |
|--------------|----------------------------------------|
| Product Name | 2 Compartment Recycle Bin With Ashtray |
| Material     | Galvanized Plate                       |
| Size         | 735 X 350 X 920mm                      |
| Thickness    | 0.8mm                                  |
| Surface      | Brushed Polished & Powder Coated       |
| Inner Liner  | Galvanized Steel                       |
| Suitable for | Outdoor / Indoor                       |
| Application  | Airports, Malls, Stations              |