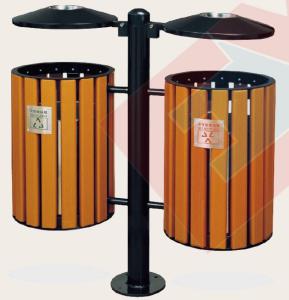

| Product Code | EXM-HG26                  |
|--------------|---------------------------|
| Product Name | Wooden Waste Bin          |
| Material     | Coated Steel/Wood/WPC     |
| Size         | 900 x 360 x 1035mm        |
| Thickness    | 0.8mm                     |
| Surface      | Powder Coated             |
| Inner Liner  | Galvanized Steel          |
| Suitable for | Outdoor                   |
| Application  | Parks, Parking lot, Beach |
|              |                           |