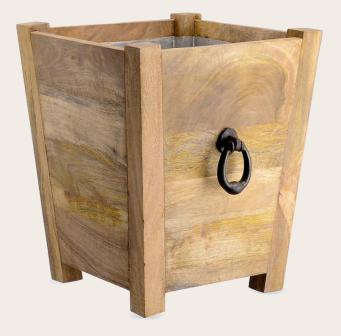

| Product Code      | EXM-P003                      |
|-------------------|-------------------------------|
| Interior Material | Metal (with customized paint) |
| Exterior Material | Wood (customized type/colour) |
| Product Shape     | Triangular                    |
| Drainage Holes    | Provided                      |
| Suitable for      | Outdoor                       |