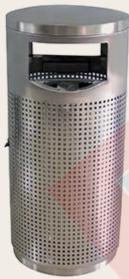

## SINGLE COMPARTMENT WASTE BIN

| Product Code | EXM-SN55A                          |
|--------------|------------------------------------|
| Product Name | Metal Round Waste Bin with Ashtray |
| Material     | Stainless Steel                    |
| Size         | 300 x 610mm                        |
| Thickness    | 0.5mm                              |
| Surface      | Brushed and Polished               |
| Inner Liner  | Galvanized Steel                   |
| Suitable for | Indoor                             |
| Application  | Lobbies, Malls, offices, Banks     |