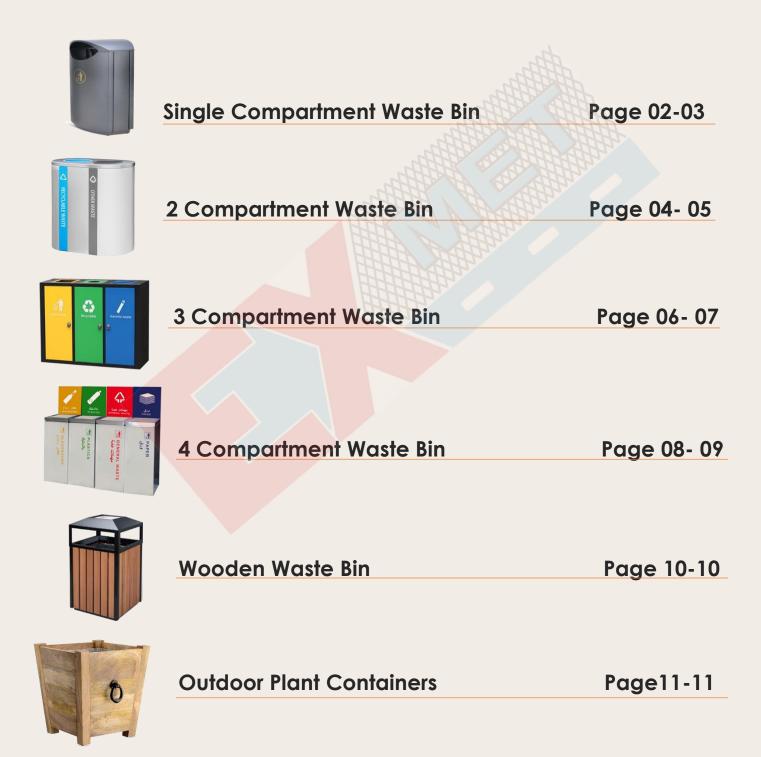

# **EXPANDED METAL MANUFACTURING CO. LTD.**



RECYCLING WASTE BIN WOODEN PLANTERS

# Contents



## SINGLE COMPARTMENT WASTE BIN



| Product Code | EXM-SN55A                          |
|--------------|------------------------------------|
| Product Name | Metal Round Waste Bin with Ashtray |
| Material     | Stainless Steel                    |
| Size         | 300 x 610mm                        |
| Thickness    | 0.5mm                              |
| Surface      | Brushed and Polished               |
| Inner Liner  | Galvanized Steel                   |
| Suitable for | Indoor                             |
| Application  | Lobbies, Malls, offices, Banks     |



| Product Code               | 27071111021                        |
|----------------------------|------------------------------------|
| Product Name               | Slim Garbage Cans Trash Containers |
| Material