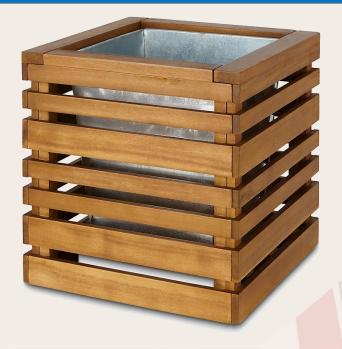

## PLANT CONTAINERS

| Product Code      | EXM-P001                      |
|-------------------|-------------------------------|
| Interior Material | Metal (with customized paint) |
| Exterior Material | Wood (customized type/colour) |
| Product Shape     | Square                        |
| Drainage Holes    | Provided                      |
| Suitable for      | Outdoor                       |