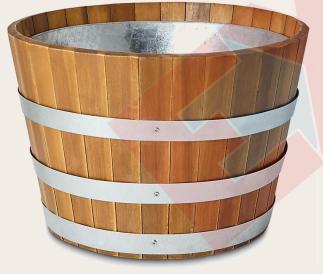

| Product Code      | EXM-P002                      |
|-------------------|-------------------------------|
| Interior Material | Metal (with customized paint) |
| Exterior Material | Wood (customized type/colour) |
| Product Shape     | Round                         |
| Drainage Holes    | Provided                      |
| Suitable for      | Outdoor                       |