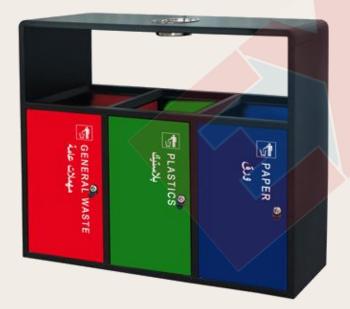

| Product Code | EXM-SN395                          |
|--------------|------------------------------------|
| Product Name | Triple Compartment Garbage Bin     |
| Material     | Electrolytic Plate                 |
| Size         | 1050 x 350 x 900mm                 |
| Thickness    | 0.8mm                              |
| Surface      | Powder Coated                      |
| Inner Liner  | Galvanized Steel                   |
| Suitable for | Indoor                             |
| Application  | Offices, Banks, Schools, Hospitals |