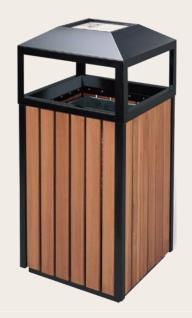

| Product Code | EXM-HK133B                |
|--------------|---------------------------|
|              | Commercial Dustbin        |
| Material     | Coated Steel              |
| Size         | 490 x 1000 x 1190 /       |
| 3120         | 450 x 420 x 1120mm        |
| Thickness    | 1.0mm                     |
| Surface      | Powder Coated             |
| Inner Liner  | Galvanized Steel          |
| Suitable for | Outdoor                   |
| Application  | Parks, Airports, Stations |