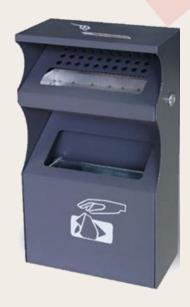

| Product Code | EXM-YH026 A                         |
|--------------|-------------------------------------|
| Product Name | Wall Mounted Decorative Ashtray Bin |
| Material     | Coated Steel                        |
| Size         | (L)300 X (W)140 X (H)530mm          |
| Thickness    | 0.8mm                               |
| Surface      | Powder Coated                       |
| Inner Liner  | Galvanized Steel                    |
| Suitable for | Indoor/Outdoor                      |
| Application  | Airports, Offices, Malls, Stations  |