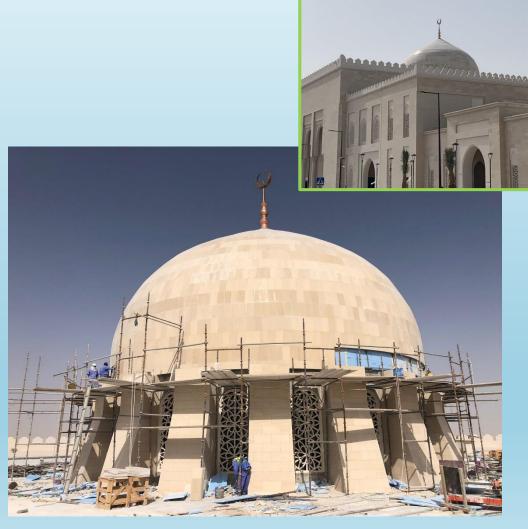

### CLADDING FIXING SYSTEM

### **GYPSUM ACCESSORIES**

**EXMET** provides full system of mechanical cladding fixing with all needed support.