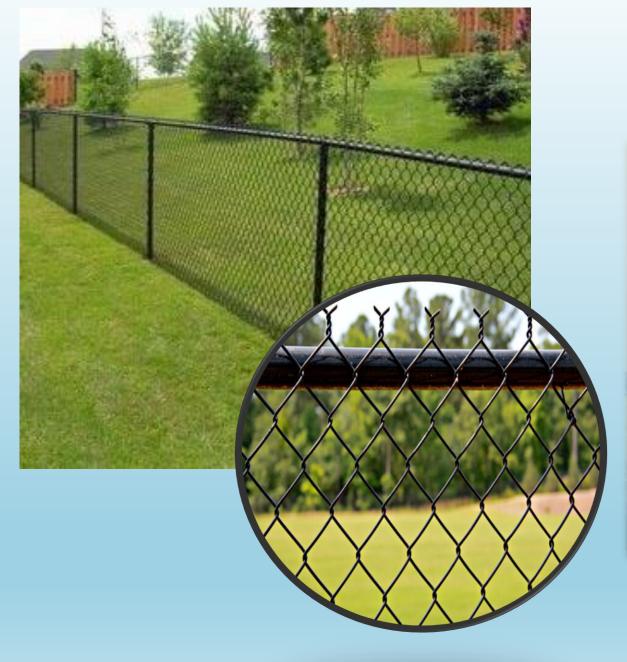

u> Website: <u>www.exmetco.com</u>

Tel: (+974) 44603826 | Fax: (+974) 44601724

### WE ARE LOCATED IN





EXMET was established in the year 1992 under the ownership of Mr. Mohammed Al-Jaber and Partners

We started as the 1<sup>st</sup>
manufacturer of Block &
plastering accessories in Qatar
and 3<sup>rd</sup> among the GCC

Our Head office and factory are located in the New Industrial Area-Qatar with an extensive space of 11,000m<sup>2</sup>

## ARE?



### **OUR PRODUCTS AND SERVICES**

- **□ Block and Plastering Accessories**
- **□** Cable Management Systems
- **□** Gypsum Accessories
- □ Cladding Fixing Systems
- □ Expansion Joint systems
- **□Shelving and Storage Solutions**







### PLASTERING ACCESSORIES





















### BLOCK ACCESSORIES & STEEL LINTEL



















### **CHAIN LINK FENCE**





### CABLE MANAGEMENT SYSTEM

























### **GYPSUM ACCESSORIES**







**EXMET** provides full system of mechanical cladding fixing with all needed support.

### CLADDING FIXING SYSTEM

























### SHELVING & STORAGE SOLUTIONS

















## We are equipped with high-tech machineries to meet the growing needs of industries











# Doha Metro Station-Redline, Green line & Gold Line

# Wall of Qatar

### **PROJECT REFERENCES**





### **PROJECT REFERENCES**









### **INSTALLATION DIVISION**

#### **EXMET EXPERTS**

Cladding

**EXMET EXPERTS** provides full solution from design to manufacturing, supply and installation. Our facilities are equipped with the latest machines that can handle a wide range of metal fabr