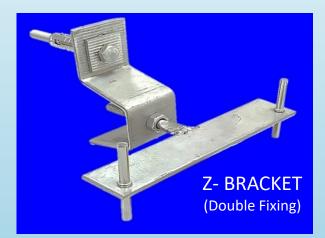

ufacturer of Block &
plastering accessories in Qatar
and 3<sup>rd</sup> among the GCC

Our Head office and factory are located in the New Industrial Area-Qatar with an extensive space of 11,000m<sup>2</sup>

## ARE?



### **OUR PRODUCTS AND SERVICES**

- **□ Block and Plastering Accessories**
- **□** Cable Management Systems
- **□** Gypsum Accessories
- □ Cladding Fixing Systems
- □ Expansion Joint systems
- **□Shelving and Storage Solutions**







### PLASTERING ACCESSORIES





















### BLOCK ACCESSORIES & STEEL LINTEL



















### **CHAIN LINK FENCE**





### CABLE MANAGEMENT SYSTEM

























### **GYPSUM ACCESSORIES**







**EXMET** provides full system of mechanical cladding fixing with all needed support.

### CLADDING FIXING SYSTEM

























### SHELVING & STORAGE SOLUTIONS

















## We are equipped with high-tech machineries to meet the growing needs of industries











# Doha Metro Station-Redline, Green line & Gold Line

# Wall of Qatar

### **PROJECT REFERENCES**





### **PROJECT REFERENCES**









### **INSTALLATION DIVISION**

#### **EXMET EXPERTS**

Cladding

**EXMET EXPERTS** provides full solution from design to manufacturing, supply and installation. Our facilities are equipped with the latest machines that can handle a wide range of metal fabrication works. We are always striving to expand our portfolio and meet our client's requirements, adapting to the latest developments, products and quality standards of the industry. Our products range from Non-Structural Decorative and Archi