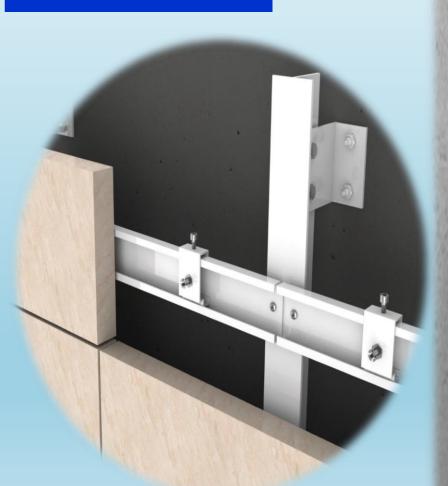

### CLADDING FIXING SYSTEM

### **GYPSUM ACCESSORIES**

**EXMET** provides full system of mechanical cladding fixing with all needed support.