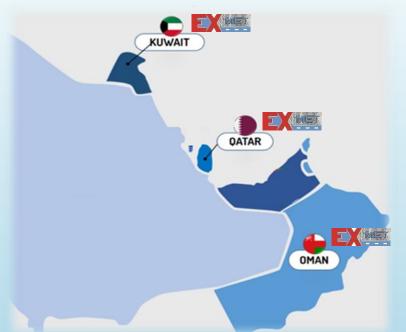

### WE ARE LOCATED IN

EXMET was established in the year 1992 under the ownership of Mr. Mohammed Al-Jaber and Partners

We started as the 1<sup>st</sup>
manufacturer of Block &
plastering accessories in Qatar
and 3<sup>rd</sup> among the GCC