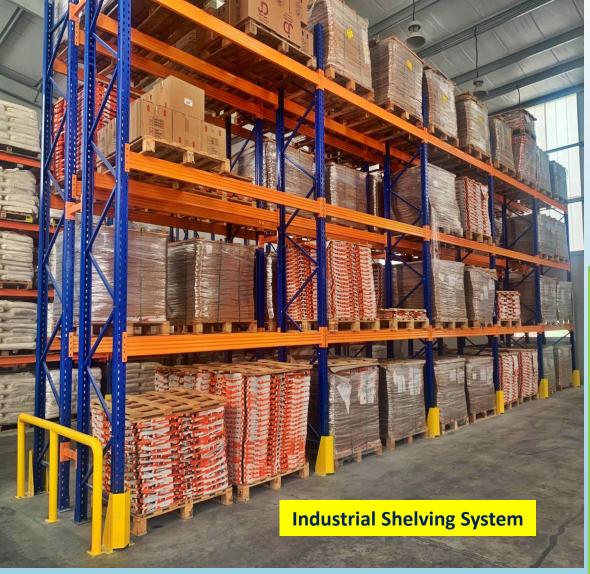

lock &
plastering accessories in Qatar
and 3<sup>rd</sup> among the GCC

Our Head office and factory are located in the New Industrial Area-Qatar with an extensive space of 11,000m<sup>2</sup>

## ARE?



### **OUR PRODUCTS AND SERVICES**

- **□ Block and Plastering Accessories**
- **□** Cable Management Systems
- **□** Gypsum Accessories
- □ Cladding Fixing Systems
- □ Expansion Joint systems
- **□Shelving and Storage Solutions**







### PLASTERING ACCESSORIES





















### BLOCK ACCESSORIES & STEEL LINTEL



















### **CHAIN LINK FENCE**





### CABLE MANAGEMENT SYSTEM

























### **GYPSUM ACCESSORIES**







**EXMET** provides full system of mechanical cladding fixing with all needed support.

### CLADDING FIXING SYSTEM

























### SHELVING & STORAGE SOLUTIONS

















## We are equipped with high-tech machineries to meet the growing needs of industries











# Doha Metro Station-Redline, Green line & Gold Line

# Wall of Qatar

### **PROJECT REFERENCES**





### **PROJECT REFERENCES**









### **INSTALLATION DIVISION**

#### **EXMET EXPERTS**

Cladding

**EXMET EXPERTS** provides full solution from design to manufacturing, supply and installation. Our facilities are equipped with the latest machines that can handle a wide range of metal fabrication works. We are always striving to expand our portfolio and meet our client's requirements, adapting to the latest developments, products and quality standards of the industry. Our products range from Non-Structural Decorative and Architectural Metal