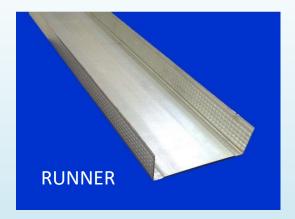

### **GYPSUM ACCESSORIES**

**EXMET** provides full system of mechanical cladding fixing with all needed support.