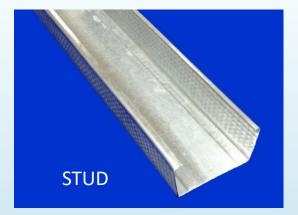

### **GYPSUM ACCESSORIES**

**EXMET** provides full system of mechanical cladding fixing with all needed support.